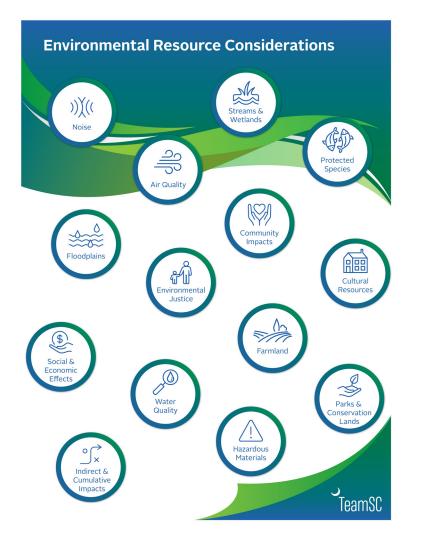

## Preferred Interchange Planning & Design



#### I-77 Exit 26 New Interchange Alternative Comparison









#### Station #2 – Preferred Interchange Planning & Design



### Local Traffic

## Improvements



#### Station #3 – Local Traffic Improvements

### **Planned Infrastructure Improvements**



### Railroad

### Information

**Norfolk Southern** 

#### Station #4 - Railroad Information



#### Station #4 - Railroad Information



#### Station #4 – Railroad Information



### Environmental

## Impacts



#### **Station #5 – Environmental Impacts**





#### **Station #5 – Environmental Impacts**



## COMMENT



To submit a comment online visit: bit.ly/464UQZ9

Complete a comment form before you leave today.

### **Comments will be accepted through October 18, 2023.**

TeamSC & Richland County