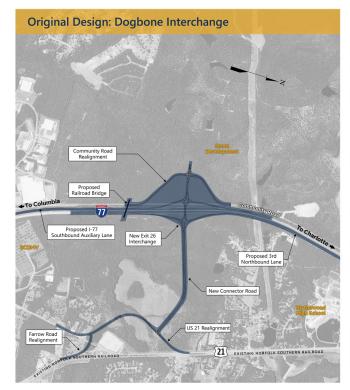

#### I-77 Exit 26 New Interchange Alternative Comparison

#### Station #2 – Preferred Interchange Planning & Design