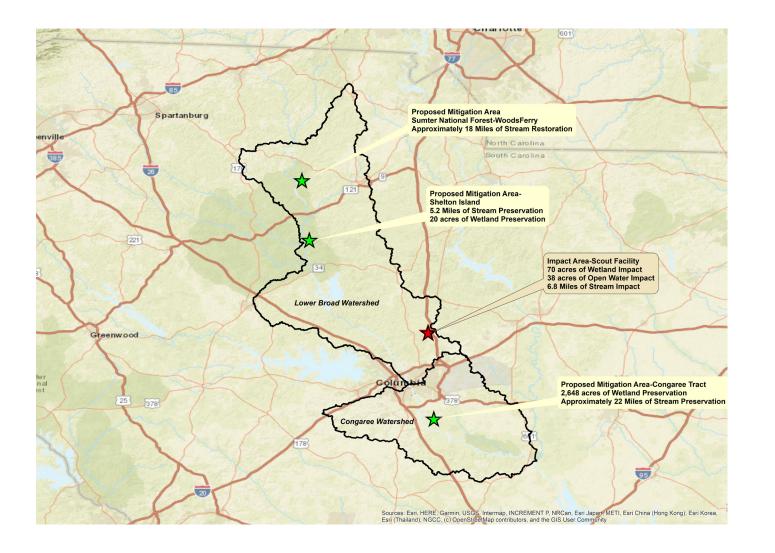

## Preferred Interchange Planning & Design



#### I-77 Exit 26 New Interchange Alternative Comparison









#### Station #2 – Preferred Interchange Planning & Design



### Local Traffic

## Improvements



#### Station #3 – Local Traffic Improvements

### **Planned Infrastructure Improvements**



### Railroad

### Information

**Norfolk Southern** 

#### Station #4 - Railroad Information



#### Station #4 - Railroad Information



#### Station #4 – Railroad Information



### Environmental

## Impacts



#### **Station #5 – Environmental Impacts**





#### **Station #5 – Environmental Impacts**



## COMMENT



To submit a comment online visit: bit.ly/464UQZ9

Complete a comment form before you leave today.

### **Comments will be accepted through October 18, 2023.**

TeamSC & Richland County