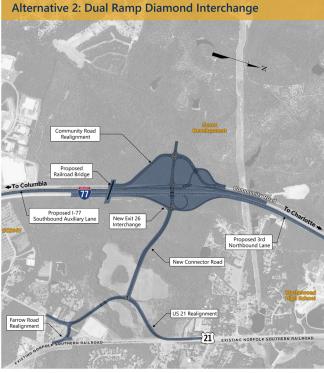

#### I-77 Exit 26 New Interchange Alternative Comparison

#### Station #2 – Preferred Interchange Planning & Design